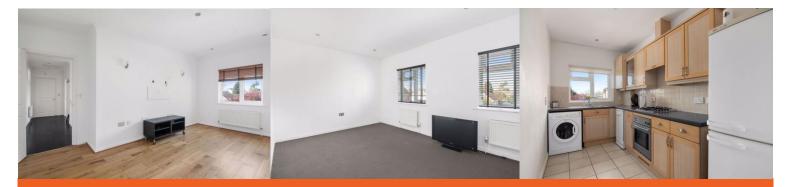

## **Entrance Hall**

Carpeted stairs up to landing.

#### **Reception** 17' 5" x 11' 8" (5.30m x 3.55m)

Laminate flooring throughout, double glazed windows to front aspect, radiator spotlights.

Address:

Kennedy Close, London Colney

Total area: approx. 63.3 sq. metres (681.6 sq. feet)

### Kitchen 12' 4" x 6' 6" (3.76m x 1.98m)

Tiled floor, double glazed windows to front aspect, fully fitted units both wall mounted and base, Zanussi single oven and gas hob, Currys slim line dishwasher, Aquarius washer/dryer, Bosch fridge/freezer, ample work surface area, radiator, spotlights.