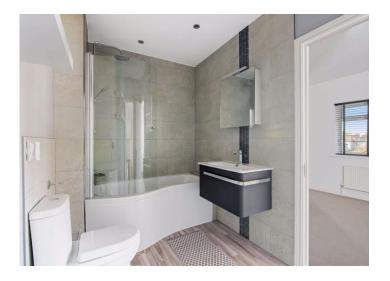

#### Bathroom

Tiled floor, partly tiled walls, floating wash basin with mixer tap and storage, mirrored bathroom cabinet, bath with overhead rain shower and handheld shower, low level WC, heated towel rail.