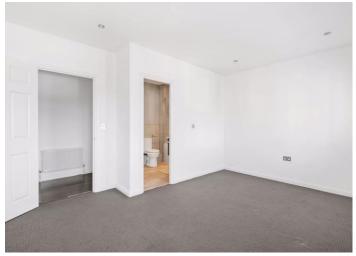

## Bedroom 16'2" x 12' 4" (4.92m x 3.76m)

Carpeted throughout, double glazed windows to front aspect, fitted blinds, radiators, spotlights.