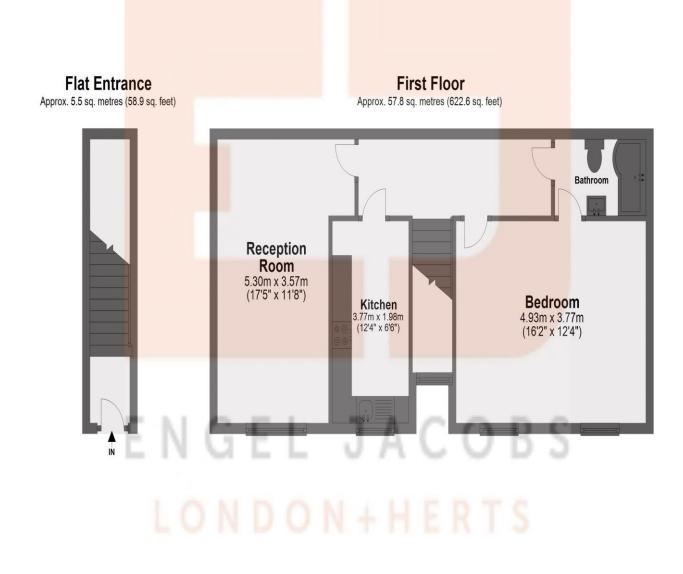

## **Entrance Hall**

Carpeted stairs up to landing.

## Bedroom 16'2" x 12' 4" (4.92m x 3.76m)

Carpeted throughout, double glazed windows to front aspect, fitted blinds, radiators, spotlights.

#### Bathroom

Tiled floor, partly tiled walls, floating wash basin with mixer tap and storage, mirrored bathroom cabinet, bath with overhead rain shower and handheld shower, low level WC, heated towel rail.

### Kitchen 12' 4" x 6' 6" (3.76m x 1.98m)

Tiled floor, double glazed windows to front aspect, fully fitted units both wall mounted and base, Zanussi single oven and gas hob, Currys slim line dishwasher, Aquarius washer/dryer, Bosch fridge/freezer, ample work surface area, radiator, spotlights.

#### **Reception** 17' 5" x 11' 8" (5.30m x 3.55m)

Laminate flooring throughout, double glazed windows to front aspect, radiator spotlights.

Address:

Kennedy Close, London Colney

Total area: approx. 63.3 sq. metres (681.6 sq. feet)